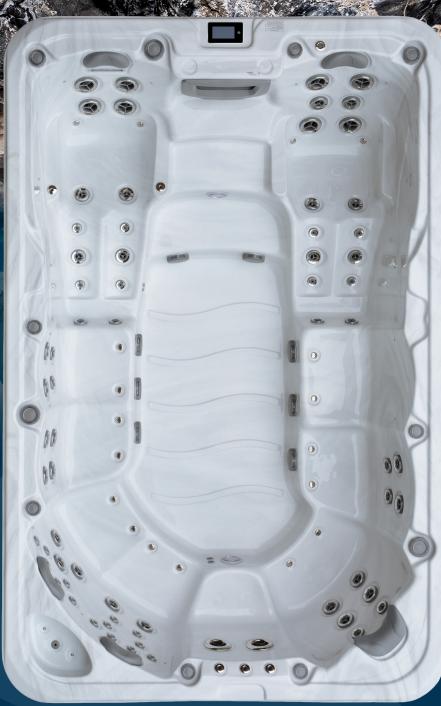

## WHITEHAVEN SERIES

If you are looking for the ultimate hydro-massage and entertainment spathen you have just found it. With room for 10 people and up to 4 massage pumps, 98 jets and a backlit drinks cooler, the Whitehaven is the ultimate luxury spa. *Elite Platinum pictured*.

## **PRO PLATINUM ELITE PLATINUM** 10 Seater Spa 10 Seater Spa **PUMPS** 3 x 3hp Massage Pump 4 x 3hp Massage Pump 1 x Filtration Pump 1 x Filtration Pump Heated Air Blower Heated Air Blower **JETS** 78 x Water Jets 78 x Water Jets 18 x Air Jets 18 x Air Jets 2 x Swim Spa Jets **FILTRATION & SANITISATION** 100sqft Filtration 100sqft Filtration Ozone with Mixing Chamber Ozone with Mixing Chamber **CONTROLS** Gecko Colour Touch Screen Gecko Colour Touch Screen 3KW Stainless Steel 3KW Stainless Steel **FEATURES** 7 Layer Insulation 7 Layer Insulation Waterlevel LED's Waterlevel LED's Stainless Steel Jet Trims Stainless Steel Jet Trims