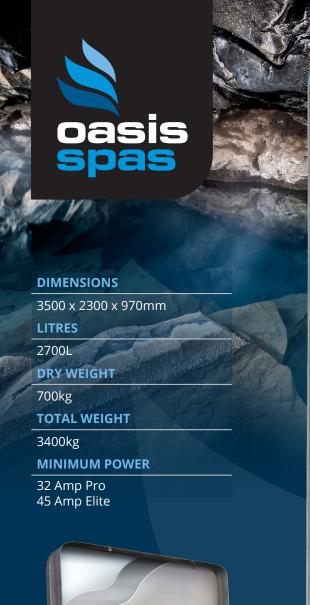

## WHITEHAVEN SERIES

If you are looking for the ultimate hydro-massage and entertainment spathen you have just found it. With room for 10 people and up to 4 massage pumps, 98 jets and a backlit drinks cooler, the Whitehaven is the ultimate luxury spa. *Elite Platinum pictured*.

## **PRO PLATINUM ELITE PLATINUM** 10 Seater Spa 10 Seater Spa **PUMPS** 3 x 3hp Massage Pump 4 x 3hp Massage Pump 1 x Filtration Pump 1 x Filtration Pump Heated Air Blower Heated Air Blower **JETS** 78 x Water Jets 78 x Water Jets 18 x Air Jets 18 x Air Jets 2 x Swim Spa Jets **FILTRATION & SANITISATION** 100sqft Filtration 100sqft Filtration Ozone with Mixing Chamber Ozone with Mixing Chamber **CONTROLS** Gecko Colour Touch Screen Gecko Colour Touch Screen 3KW Stainless Steel 3KW Stainless Steel **FEATURES** 7 Layer Insulation 7 Layer Insulation Waterlevel LED's Waterlevel LED's Stainless Steel Jet Trims Stainless Steel Jet Trims