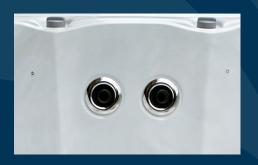

## WHITEHAVEN SERIES

If you are looking for the ultimate hydro-massage and entertainment spathen you have just found it. With room for 10 people and up to 4 massage pumps, 98 jets and a backlit drinks cooler, the Whitehaven is the ultimate luxury spa. *Elite Platinum pictured*.

## **PRO PLATINUM ELITE PLATINUM** 10 Seater Spa 10 Seater Spa **PUMPS** 3 x 3hp Massage Pump 4 x 3hp Massage Pump 1 x Filtration Pump 1 x Filtration Pump Heated Air Blower Heated Air Blower **JETS** 78 x Water Jets 78 x Water Jets 18 x Air Jets 18 x Air Jets 2 x Swim Spa Jets **FILTRATION & SANITISATION** 100sqft Filtration 100sqft Filtration Ozone with Mixing Chamber Ozone with Mixing Chamber **CONTROLS** Gecko Colour Touch Screen Gecko Colour Touch Screen 3KW Stainless Steel 3KW Stainless Steel **FEATURES** 7 Layer Insulation 7 Layer Insulation Waterlevel LED's Waterlevel LED's Stainless Steel Jet Trims Stainless Steel Jet Trims